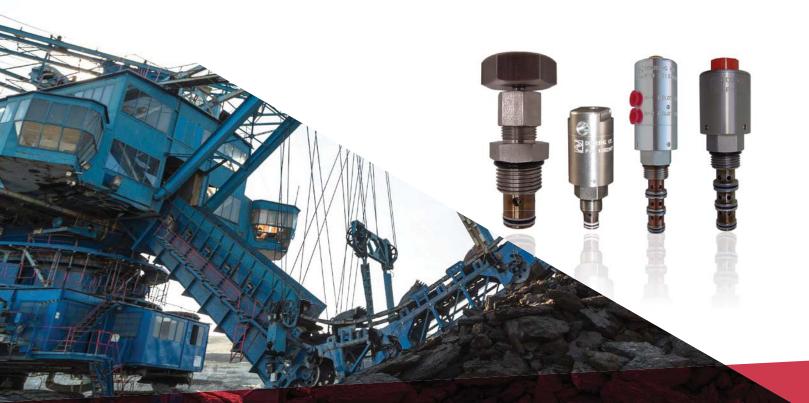

# **Applications**

- Aerospace
- Chemicals
- Heavy-duty equipment
- Hydrostatic testing
- Industrial automation
- Industrial lifts
- Marine cranes and lifts
- Military vehicles and equipment
- Mining equipment
- Offshore and onshore oil and gas
- Rescue boats and lifts
- Unmanned underwater vehicles

#### **Valves**

Doering valves are precision engineered and manufactured using stainless steel and a variety of other materials. Our comprehensive line of valves includes:

- Air pilot operated
- Check
- Decompression
- Detent latching
- Directional control
- Flow control
- Manually operated
- Multifunction
- Needle
- Orifice restrictor

- Pilot air valves (PAV)
- Pilot-operated check (POC)
- Poppet
- Pressure-compensated
- Pressure-control
- Pressure relief
- Solenoid pilot operated
- Spool
- Subsea
- Water miser