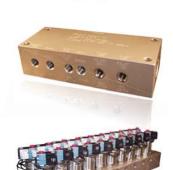

## **Housings and Manifolds**

Manufactured with high-consistency using aluminum or corrosionresistant stainless steel, Doering manifolds have industry-standard cavities.

- Line-mount housings
- Panel-mount manifolds
- Custom designs to fit your Doering product