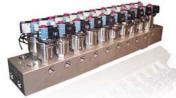

### **Pumps**

Doering offers reliable hydraulic cartridge-style hand pumps for the toughest, most demanding industrial applications. Pumps have a compact screw-in cartridge design and are manufactured to meet the highest quality control requirements.

- Pressure production from 1,500 psi/103 bar to 10,000 psi/689 bar
- Removable latching handles
- Stainless steel components on all pump styles