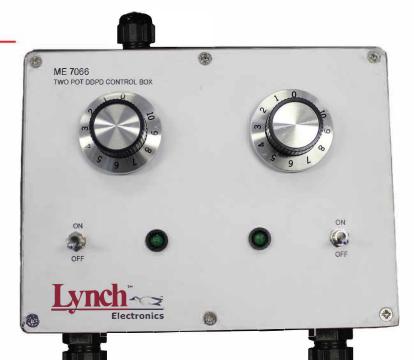

# ME7066 TWO POT DDPDX CONTROL BOX AS9100C & ISO 9001:2008 Certified

#### Function

Lynch Two Pot DDPDX Control Box contains two potentiometers which operate two DDPDX units independently.DDPDX valve drivers are sold separately.

#### Includes

- Two ON/OFF switches
- ► Two LED Supply Power Indicators
- Two Single Turn Potentiometers